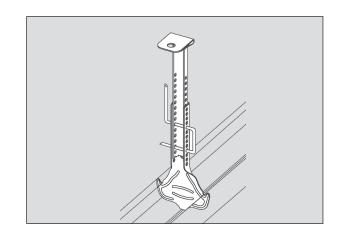

### **Application**

Suspension of CD 60/27 profiles from the structural soffit using vernier top part