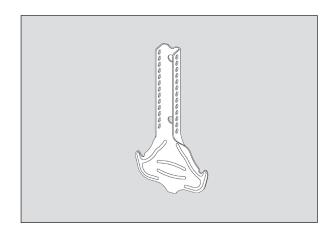

## Vernier bottom part CD 60/27

Item no. 101588

### **Application**

Suspension of CD 60/27 profiles from the structural soffit using vernier top part

#### **Characteristics**

- No clattering between vernier top and bottom part due to the accurate fit.
- Small suspension heights can be achieved.
- Installation benefit in detail remains in position during installation.