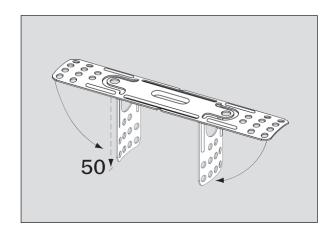

## **Application**

Mounting of CD 60/27 profiles directly to the structural subbase, e.g. joists or concrete soffits, with the option of compensating up to 50 mm

#### **Characteristics**

- The two lateral straps also allow the bracket to be screwed down later.
- Flat design for compact handling on the jobsite.
- The limbs are cambered to provide increased rigidity.