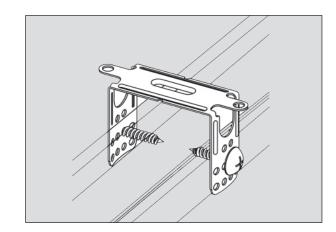

## **Application**

Mounting of CD 60/27 profiles directly to the structural subbase, e.g. joists or concrete soffits, with the option of compensating up to 50 mm

#### **Characteristics**

- The two lateral straps also allow the bracket to be screwed down later.
- Flat design for compact handling on the jobsite.
- The limbs are cambered to provide increased rigidity.